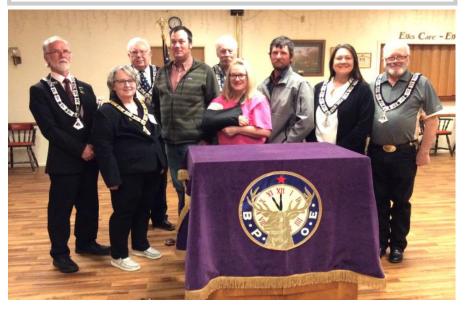

Marilyn Lane, Treasurer

Left to right: Kim Barr, Esquire; Trish Atkinson, Leading Knight; Back Row: Robert Tharp, Trustee; Alex Wheat-croft, Initiate; Jim Roseberry, fill in for Inner Guard; Right Front Row: Dusty Hake, Initiate; Jake Schneider, Initiate; Jeannie Harkness fill in for Lecturing Knight; Chad Jones, Trustee.