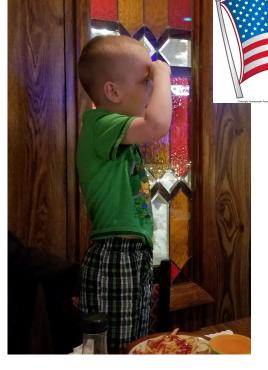

#### **SUMMER MEETINGS:**

ONE MEETING IN THE MONTH OF JULY, AUGUST AND SEPTEMBER THIRD MONDAY OF THE MONTH BEGINS AT 7:30 P.M.
ALL PAID UP ELKS WELCOME.
SEE YOU THERE.

MALACHI SINN SALUTES HIS FATHER WHILE HE CARRIES IN THE FLAG FOR THE ELKS FLAG DAY CEREMONY

THANK YOU TO ALL WHO HELPED WITH FLAG DAY CEREMONY.

FLAG DAY

**FLAG BEARERS:** 

SEAN RUTLEDGE CLARENCE BECK MIKE RUTLEDGE
KYLE PEBBLES MATT LA CROIX CRAIG SMITH

DAVID SINN TIM SINN LARRY MCGONIGAL

**ALL OFFICERS AND TRUSTEES** 